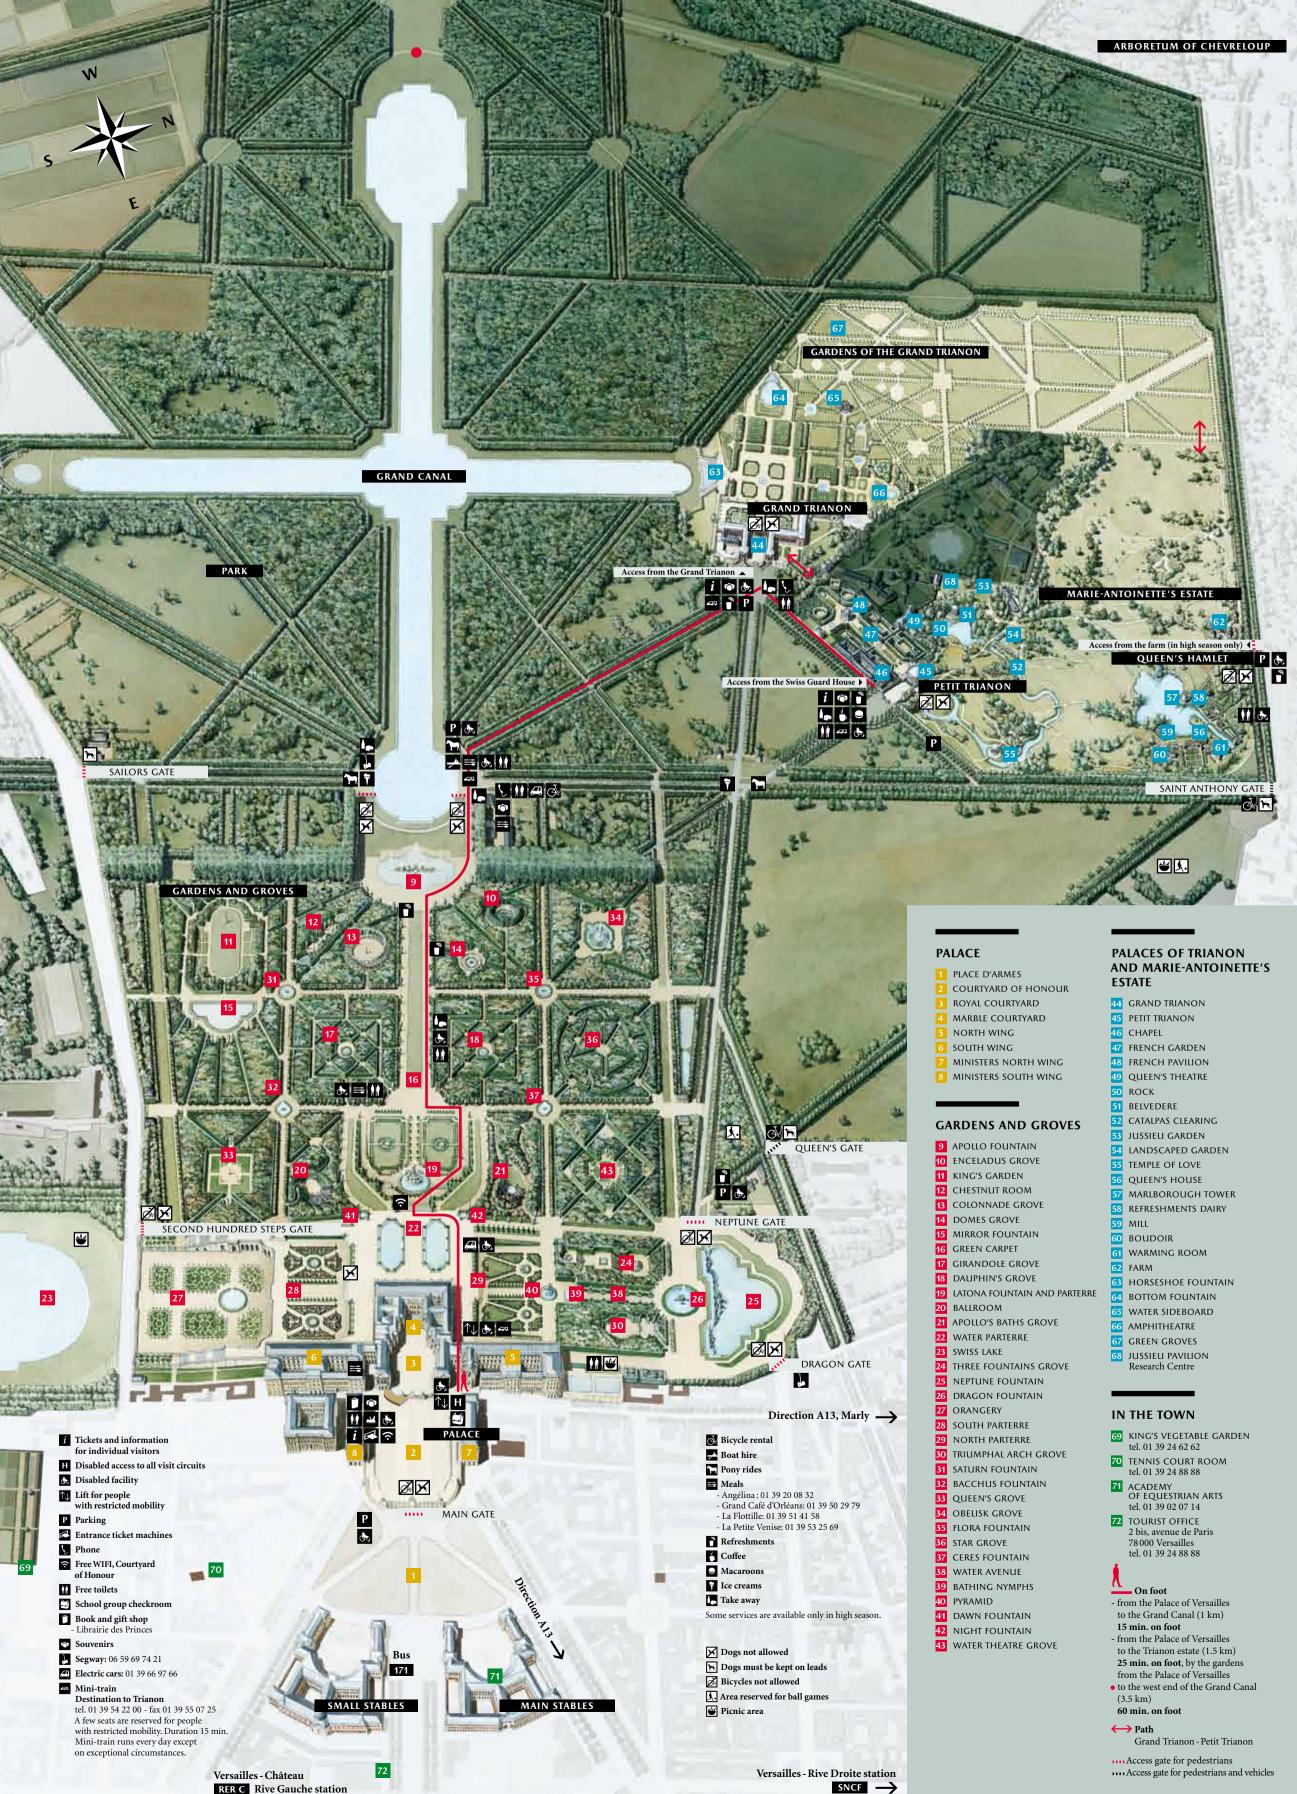

**RER C** Rive Gauche station

|    | 12 | CHESTNUT ROOM                |
|----|----|------------------------------|
|    | 13 | COLONNADE GROVE              |
|    | 14 | DOMES GROVE                  |
|    | 15 | MIRROR FOUNTAIN              |
| 22 | 16 | GREEN CARPET                 |
|    | 17 | GIRANDOLE GROVE              |
|    | 18 | DAUPHIN'S GROVE              |
|    | 19 | LATONA FOUNTAIN AND PARTERRE |
|    | 20 | BALLROOM                     |
|    | 21 | APOLLO'S BATHS GROVE         |
|    | 22 | WATER PARTERRE               |
|    | 23 | SWISS LAKE                   |
|    |    | THREE FOUNTAINS GROVE        |
|    | 25 | NEPTUNE FOUNTAIN             |
|    | 26 | DRAGON FOUNTAIN              |
| 2  | 27 | ORANGERY                     |
|    | 28 | South parterre               |
|    | 29 | NORTH PARTERRE               |
|    | 30 | TRIUMPHAL ARCH GROVE         |
|    | 31 | SATURN FOUNTAIN              |
|    | 32 | BACCHUS FOUNTAIN             |
|    | 33 | QUEEN'S GROVE                |
|    | 34 | OBELISK GROVE                |
|    | 35 | FLORA FOUNTAIN               |
|    | 36 | STAR GROVE                   |
|    | 37 | CERES FOUNTAIN               |
|    | 38 | WATER AVENUE                 |
|    | 39 | BATHING NYMPHS               |
|    | 40 |                              |
|    | 41 | DAWN FOUNTAIN                |
|    | 42 | NIGHT FOUNTAIN               |
|    | 43 | WATER THEATRE GROVE          |
|    |    |                              |
|    |    |                              |